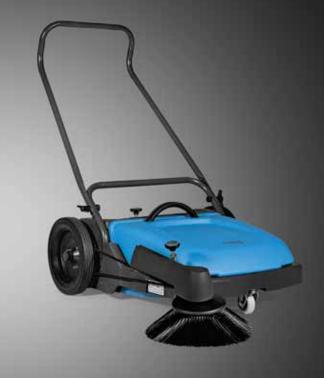

Make the cleaning of small areas easier and faster!

FSM is a push sweeper which makes the cleaning of small areas easier and faster. It is on both wheels, which ensures the collection of dirt even in bends. Ideal for cleaning the interior and exterior spaces, in mechanical workshops, condominium service areas, courtyards, warehouses, car parks and petrol stations.

The handle is large and height-adjustable, ensuring the maximum comfort in use. Besides, it can be folded for machine storage in a small space

| TECHNICAL DATA                  |          | FSM     |
|---------------------------------|----------|---------|
| Central brush width             | mm       | 460     |
| Working width with side brushes | (no.) mm | (1) 650 |
| Number of side brushes Ø        | mm       | 1/320   |
| Front-mounted hopper            | -        | •       |
| Type of dumping system          | -        | Manual  |
| Debris hopper capacity          | I        | 40      |