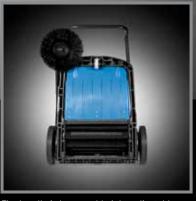

The handle is large and height-adjustable, ensuring the maximum comfort in use. Besides, it can be folded for machine storage in a small space

| TECHNICAL DATA                  |          | FSM     |
|---------------------------------|----------|---------|
| Central brush width             | mm       | 460     |
| Working width with side brushes | (no.) mm | (1) 650 |
| Number of side brushes Ø        | mm       | 1/320   |
| Front-mounted hopper            | -        | •       |
| Type of dumping system          | -        | Manual  |
| Debris hopper capacity          | I        | 40      |