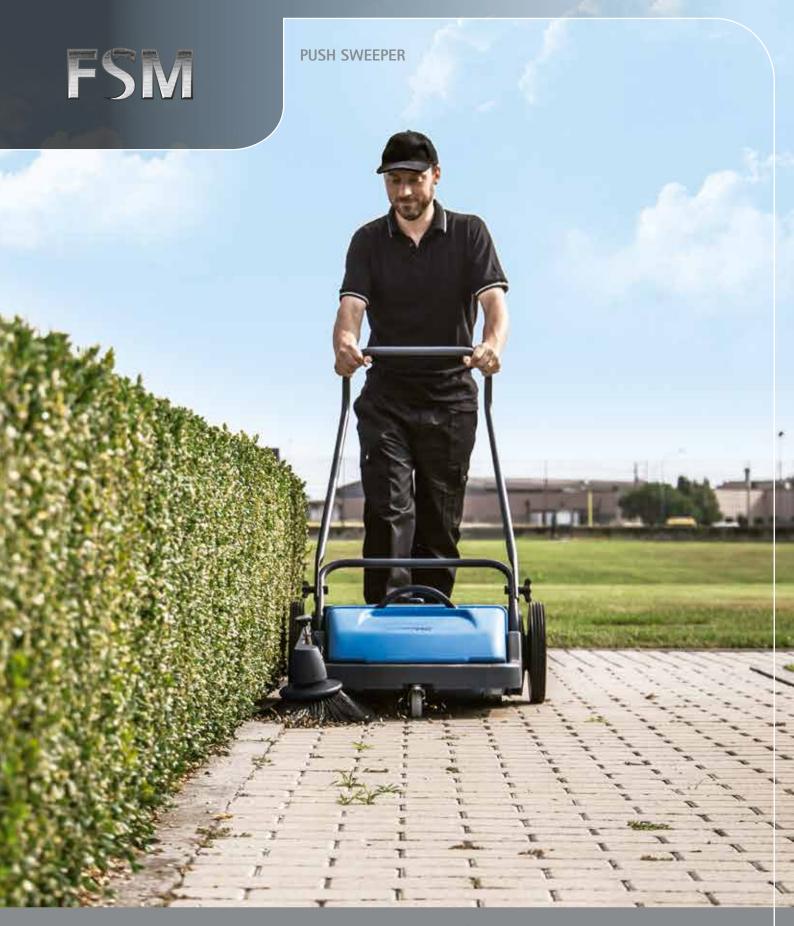

Make the cleaning of small areas easier and faster!

FSM is a push sweeper which makes the cleaning of small areas easier and faster. It is on both wheels, which ensures the collection of dirt even in bends. Ideal for cleaning the interior and exterior spaces, in mechanical workshops, condominium service areas, courtyards, warehouses, car parks and petrol stations.

The handle is large and height-adjustable, ensuring the maximum comfort in use. Besides, it can be folded for machine storage in a small space

| TECHNICAL DATA                  |          | FSM     |
|---------------------------------|----------|---------|
| Central brush width             | mm       | 460     |
| Working width with side brushes | (no.) mm | (1) 650 |
| Number of side brushes Ø        | mm       | 1/320   |
| Front-mounted hopper            | -        | •       |
| Type of dumping system          | -        | Manual  |
| Debris hopper capacity          | I        | 40      |