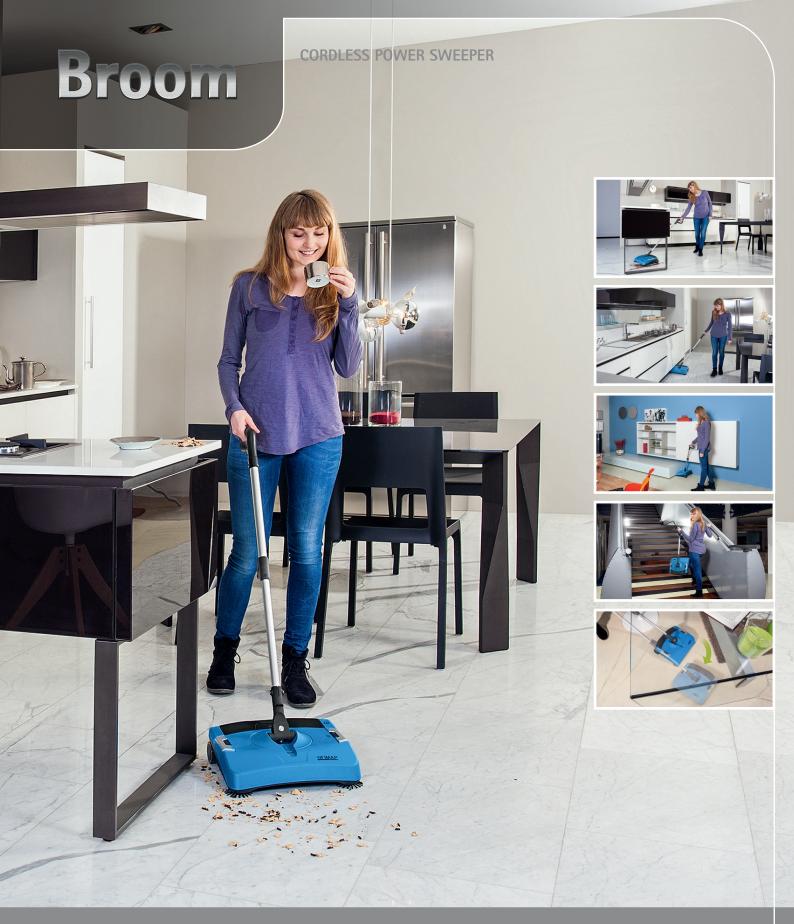

Make cleaning relaxing!

## No more dustpan, no more cord, no more fatigue!

The new cordless power sweeper by Fimap offers you the same readiness and handiness of a broom, but you won't bend down or struggle to pick up the dirt anymore!

Broom is as ergonomic and comfortable to use as a vacuum cleaner, but without messy cords that encumber your movements, to offer you the maximum freedom in whatever area of the house, from the kitchen to the garage,

as well as on the balcony or entrance pathway.

It is perfect for home environments but also for your own business such as: coffee bars, bakeries, handcrafted laboratories, small supermarkets or shops.

| TECHNICAL DATA                  |           | BROOM  |
|---------------------------------|-----------|--------|
| Working width with side brushes | mm        | 375    |
| Side brushes                    | n. / Ø mm | 2 / 73 |
| Power supply                    | V         | 10,8   |
| Battery                         |           | Li-ion |
| Debris hopper capacity          | l.        | 2      |