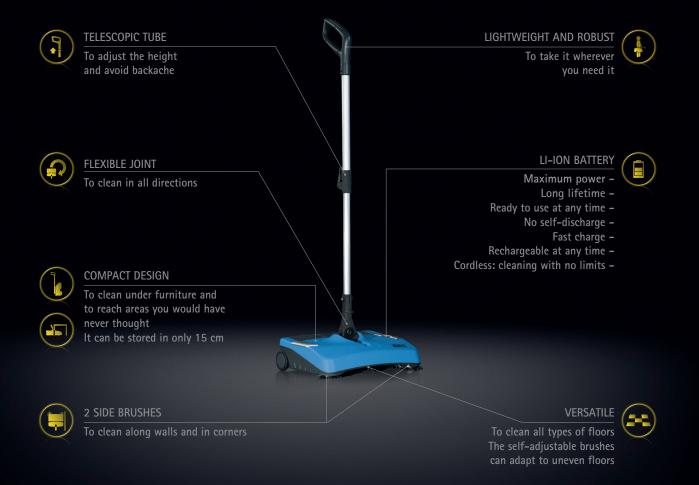

## No more dustpan, no more cord, no more fatigue!

The new cordless power sweeper by Fimap offers you the same readiness and handiness of a broom, but you won't bend down or struggle to pick up the dirt anymore!

Broom is as ergonomic and comfortable to use as a vacuum cleaner, but without messy cords that encumber your movements, to offer you the maximum freedom in whatever area of the house, from the kitchen to the garage,

as well as on the balcony or entrance pathway.

It is perfect for home environments but also for your own business such as: coffee bars, bakeries, handcrafted laboratories, small supermarkets or shops.

| TECHNICAL DATA                  |           | BROOM  |
|---------------------------------|-----------|--------|
| Working width with side brushes | mm        | 375    |
| Side brushes                    | n. / Ø mm | 2 / 73 |
| Power supply                    | V         | 10,8   |
| Battery                         |           | Li-ion |
| Debris hopper capacity          | l.        | 2      |

| TECHNICAL DATA                |            | BROOM       |
|-------------------------------|------------|-------------|
| Machine dimensions L x h x w  | mm         | 310x137x370 |
| Handle height                 | mm max     | 1100        |
| Battery autonomy              | up to min. | 40          |
| Machine weight (with battery) | Kg.        | 2,8         |
| Charging time (100%)          | min.       | 90          |