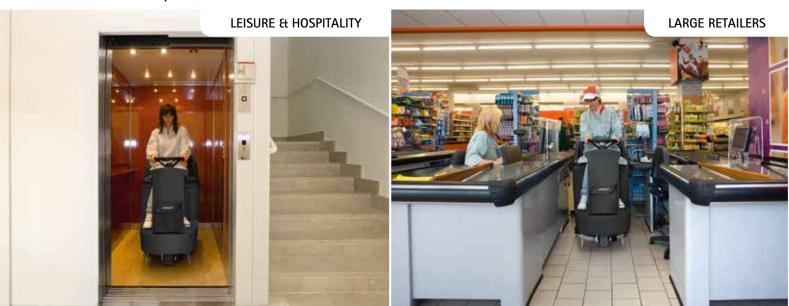

## ESSENTIAL, in the cost of cleaning

Mr. A new working method!
Mr60: the same size as a traditional walk-behind scrubbing machine
AT THE SAME PRICE!

Mr60 B passes through standard 80 cm doorways and supermarke

THERE IS AN ADDITIONAL TIME SAVING OF 40% compared to a walk-behind scrubbing machine.

\* For further information, contact the Sales Office

t checkouts. Can be transported between floors in a standard lift