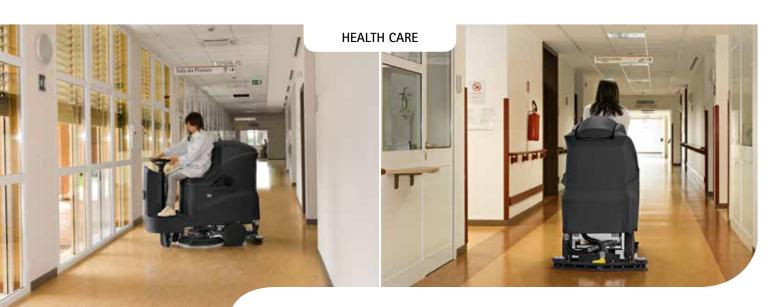

FNC (Fimap Noise Canceling)

Thanks to the very low acoustic pressure level cleaning activities can be performed even in highly noise-sensitive environments such as in nursing homes, hospitals and public areas, without disturbing the environment or the people who live in it