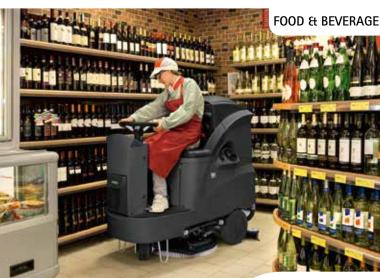

## ESSENTIAL, in the cost of cleaning

Mr. A new working method!
Mr60: the same size as a traditional walk-behind scrubbing machine
AT THE SAME PRICE!

Mr60 B passes through standard 80 cm doorways and supermarke