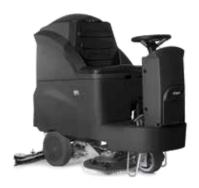

## ESSENTIAL, in the cost of cleaning

Mr. A new working method!
Mr60: the same size as a traditional walk-behind scrubbing machine
AT THE SAME PRICE!

Mr60 B passes through standard 80 cm doorways and supermarke

## Mr can clean 1 sq.m of floor for just 1 cent\*

Up to 4 hours of NON STOP work, with:
1 fill of water + 1 full charge!

TIME SAVING FOR CLEANING OPERATIONS

It has been calculated that for the maintenance cleaning of a 3,000 sq.m site working daily 5 days a week and 45 weeks a year (225 washes/year),