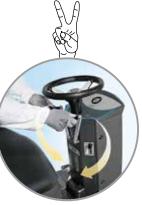

## Mr scrubbing machines. Use operations: The ESSENTIAL

Mr is very simple and intuitive to drive: USER FRIENDLY, as easy as 1, 2, 3!

Mr60 B

Mr65-75-85-100 B

Mr70 S

You can start working with just 3 quick and simple operations!

Sit on and Start!

Turn on water and lower the brush head and the squeegee

Go!

Mr. Ready for use without training

easy control and brush replacement without any tools