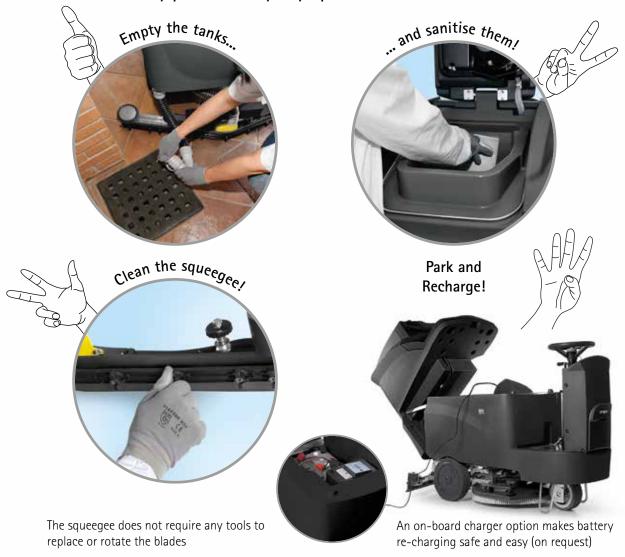

## ESSENTIAL, for every day maintenance operations...

... maintenance has never been so easy and quick. Easily performed by any operator, even untrained