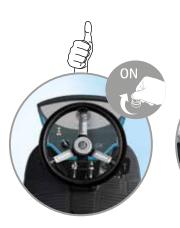

## Mr scrubbing machines. Use operations: The ESSENTIAL

Mr is very simple and intuitive to drive: USER FRIENDLY, as easy as 1, 2, 3!

Mr60 B

Mr65-75-85-100 B

Mr70 S

You can start working with just 3 quick and simple operations!

Sit on and Start!

Turn on water and lower the brush head and the squeegee

Go!

Mr. Ready for use without training

easy control and brush replacement without any tools