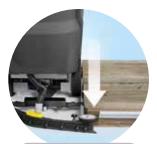

FNC (Fimap Noise Canceling)

Thanks to the very low acoustic pressure level cleaning activities can be performed even in highly noise-sensitive environments such as in nursing homes, hospitals and public areas, without disturbing the environment or the people who live in it