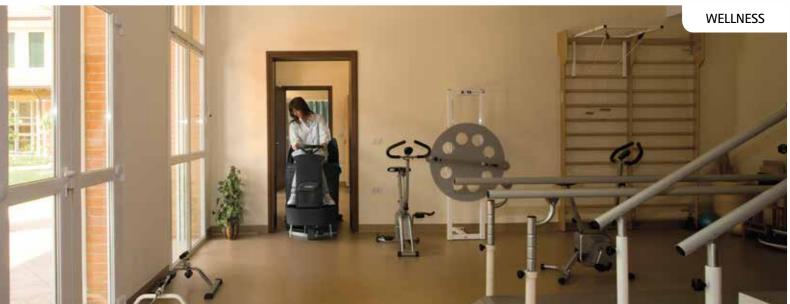

FNC (Fimap Noise Canceling)

Thanks to the very low acoustic pressure level cleaning activities can be performed even in highly noise-sensitive environments such as in nursing homes, hospitals and public areas, without disturbing the environment or the people who live in it

## ESSENTIAL, in the cost of cleaning

Mr. A new working method!
Mr60: the same size as a traditional walk-behind scrubbing machine
AT THE SAME PRICE!

Mr60 B passes through standard 80 cm doorways and supermarke