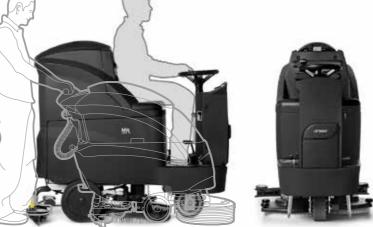

# Mr scrubbing machines. They have everything you need with the necessary quality... ... for safety,

SHOCK PROOF

Automatic swing-in of the brush head when accidentally impacted

**BREAK AWAY** 

When accidentally impacted, the squeegee is uncoupled to prevent dangerous situations

FNC (Fimap Noise Canceling)

Thanks to the very low acoustic pressure level cleaning activities can be performed even in highly noise-sensitive environments such as in nursing homes, hospitals and public areas, without disturbing the environment or the people who live in it