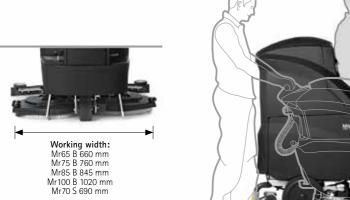

#### ... for maximum performance!

The reduced turning circle allows the Mr to easily turn around in corridors or supermarket aisles

Perfect for effective wall to wall cleaning